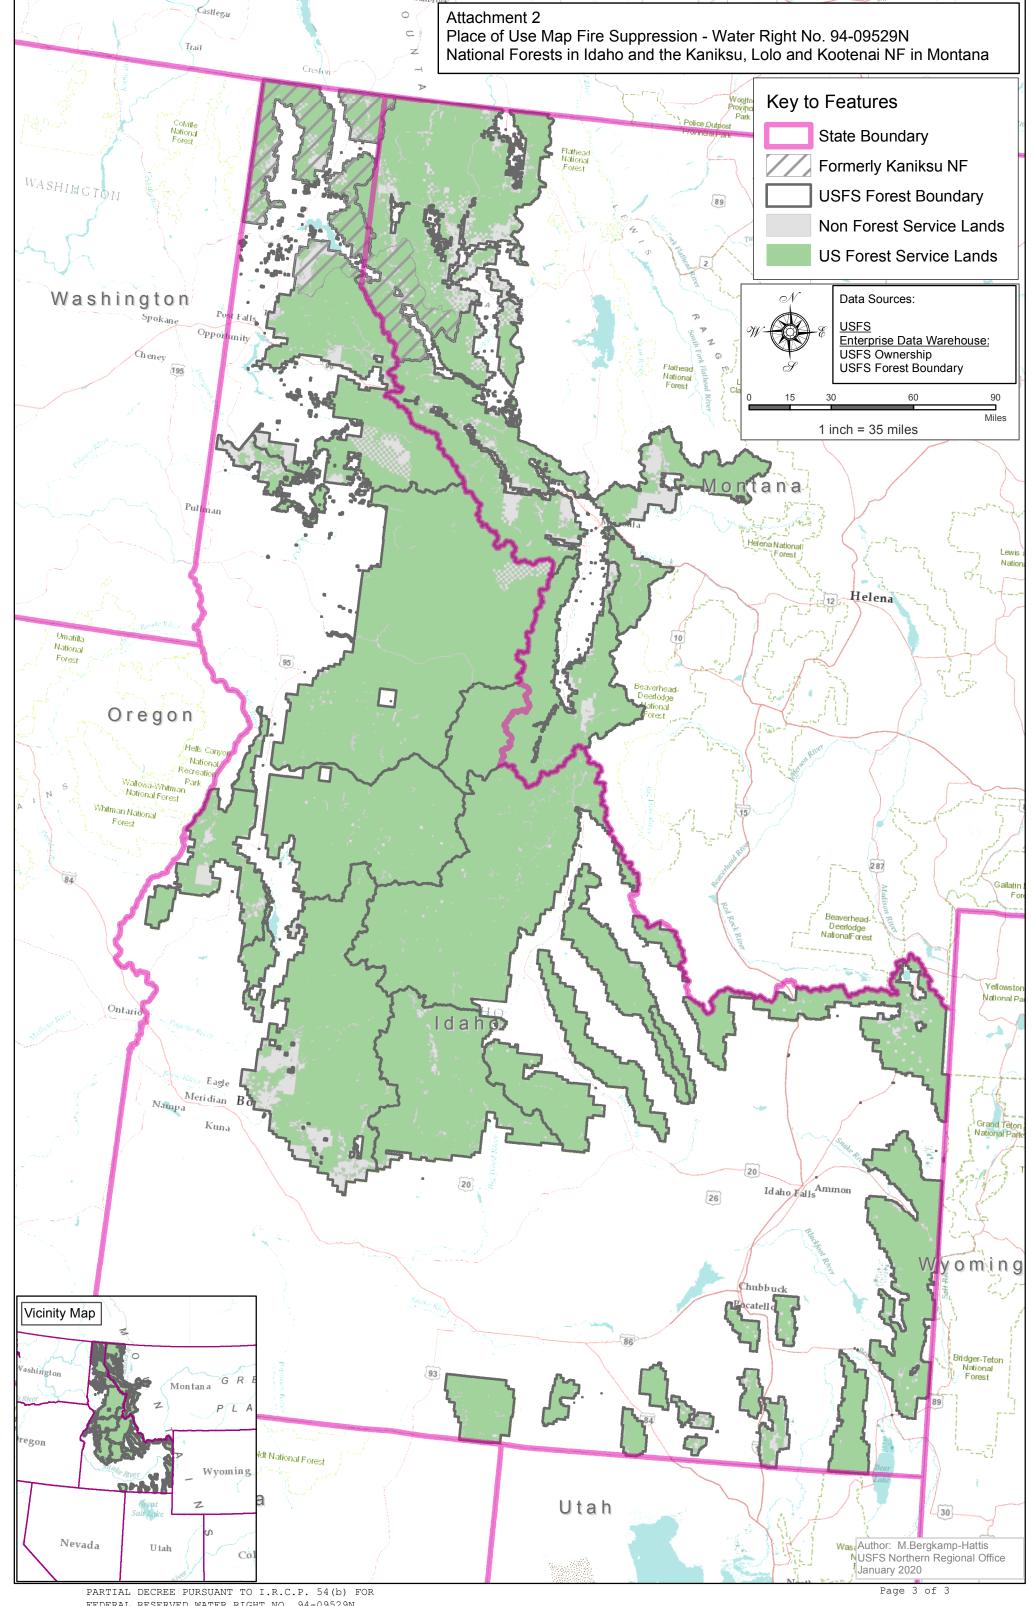

PURPOSE AND PERIOD OF USE: PURPOSE OF USE PERIOD OF USE

Administrative-Fire Suppression 01/01 - 12/31

PLACE OF USE: National Forests in Idaho and the Kaniksu, Lolo and Kootenai National Forests in

Montana.

See Attachment 2.

OTHER PROVISIONS NECESSARY FOR DEFINITON OR ADMINISTRATION OF THIS WATER RIGHT:

This right is limited to the intermittent diversion and use of water for the purpose of suppressing wildfires. This water right shall not be used as a basis to prevent